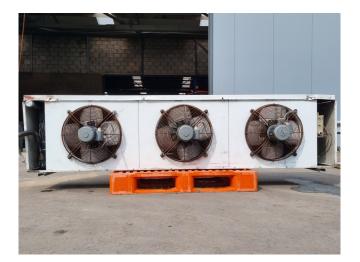

#### **Used Helpman LEX 26-E**

Used Helpman LEX 26-E evaporator on Freon. Complete with 3 ATB RFT0,25/4-7 fan - 50/60 Hz - 0,25 kW -1410/1710 RPM - diameter 457 mm and a total airflow of 14.000 m<sup>3</sup>/h. \*Why choose for HOSBV? Were not only the largest used refrigeration specialist in Europe, but also, we deliver all equipment including an extensive test, warranty and industrial cleaning. \*If requested we are happy to arrange your logistics.