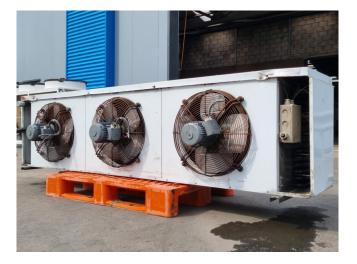

#### **Used Helpman LEX 26-E**

Used Helpman LEX 26-E evaporator on Freon. Complete with 3 ATB RFT0,25/4-7 fan - 50/60 Hz - 0,25 kW -1410/1710 RPM - diameter 457 mm and a total airflow of 14.000 m<sup>3</sup>/h. \*Why choose for HOSBV? Were not only the largest used refrigeration specialist in Europe, but also, we deliver all equipment including an extensive test, warranty and industrial cleaning. \*If requested we are happy to arrange your logistics.