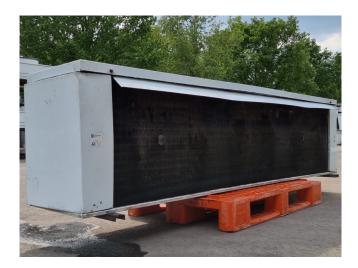

#### **Used Helpman LEX 26-E**

Used Helpman LEX 26-E evaporator on Freon. Complete with 3 ATB RFT0,25/4-7 fan - 50/60 Hz - 0,25 kW -1410/1710 RPM - diameter 457 mm and a total airflow of 14.000 m<sup>3</sup>/h. \*Why choose for HOSBV? Were not only the largest used refrigeration specialist in Europe, but also, we deliver all equipment including an extensive test, warranty and industrial cleaning. \*If requested we are happy to arrange your logistics.