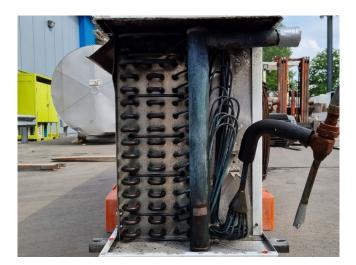

#### **Used Helpman LEX 26-E**

Used Helpman LEX 26-E evaporator on Freon. Complete with 3 ATB RFT0,25/4-7 fan - 50/60 Hz - 0,25 kW -1410/1710 RPM - diameter 457 mm and a total airflow of 14.000 m<sup>3</sup>/h. \*Why choose for HOSBV? Were not only the largest used refrigeration specialist in Europe, but also, we deliver all equipment including an extensive test, warranty and industrial cleaning. \*If requested we are happy to arrange your logistics.