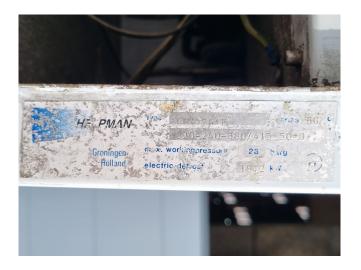

# Your partner for used commercial and industrial refrigeration equipment

| ANTRIEBSTECHNIK 3~ Mot 71 |             |
|---------------------------|-------------|
| 2595843N/K05              |             |
| RFT0,25/4-7               |             |
| 1410 /min                 | 1710 /min   |
| 50 Hz                     | 60 Hz       |
| 0,25 kW                   | 0:25 KW     |
| Y380-415 V                | ~7380-440 V |
| A220-240 V                | A220-254 V  |
| 1,15/2,0 A                | 0,79/1,37 A |
| 0.7.4 = cos 9             | 0,74 cos 9  |
| IS.KI. F IP55             | VDE 0530/84 |