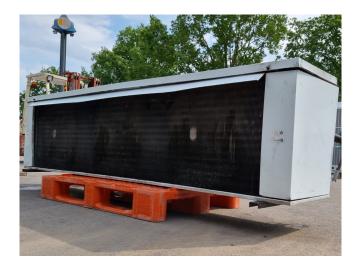

#### **Used Helpman LEX 26-E**

Used Helpman LEX 26-E evaporator on Freon. Complete with 3 ATB RFT0,25/4-7 fan - 50/60 Hz - 0,25 kW -1410/1710 RPM - diameter 457 mm and a total airflow of 14.000 m<sup>3</sup>/h. \*Why choose for HOSBV? Were not only the largest used refrigeration specialist in Europe, but also, we deliver all equipment including an extensive test, warranty and industrial cleaning. \*If requested we are happy to arrange your logistics.