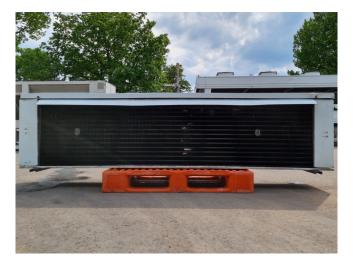

#### **Used Helpman LEX 26-E**

Used Helpman LEX 26-E evaporator on Freon. Complete with 3 ATB RFT0,25/4-7 fan - 50/60 Hz - 0,25 kW -1410/1710 RPM - diameter 457 mm and a total airflow of 14.000 m<sup>3</sup>/h. \*Why choose for HOSBV? Were not only the largest used refrigeration specialist in Europe, but also, we deliver all equipment including an extensive test, warranty and industrial cleaning. \*If requested we are happy to arrange your logistics.