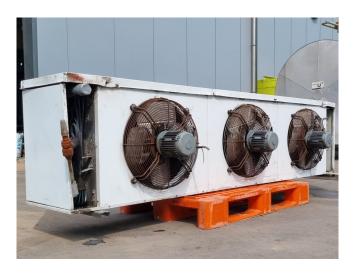

#### **Used Helpman LEX 26-E**

Used Helpman LEX 26-E evaporator on Freon. Complete with 3 ATB RFT0,25/4-7 fan - 50/60 Hz - 0,25 kW -1410/1710 RPM - diameter 457 mm and a total airflow of 14.000 m<sup>3</sup>/h. \*Why choose for HOSBV? Were not only the largest used refrigeration specialist in Europe, but also, we deliver all equipment including an extensive test, warranty and industrial cleaning. \*If requested we are happy to arrange your logistics.