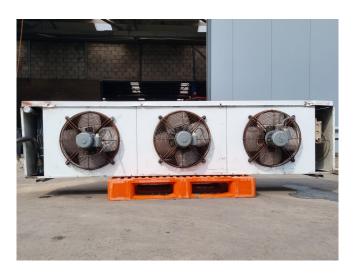

#### **Used Helpman LEX 26-E**

Used Helpman LEX 26-E evaporator on Freon. Complete with 3 ATB RFT0,25/4-7 fan - 50/60 Hz - 0,25 kW -1410/1710 RPM - diameter 457 mm and a total airflow of 14.000 m<sup>3</sup>/h. \*Why choose for HOSBV? Were not only the largest used refrigeration specialist in Europe, but also, we deliver all equipment including an extensive test, warranty and industrial cleaning. \*If requested we are happy to arrange your logistics.