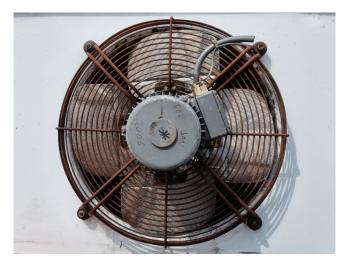

#### **Used Helpman LEX 26-E**

Used Helpman LEX 26-E evaporator on Freon. Complete with 3 ATB RFT0,25/4-7 fan - 50/60 Hz - 0,25 kW -1410/1710 RPM - diameter 457 mm and a total airflow of 14.000 m<sup>3</sup>/h. \*Why choose for HOSBV? Were not only the largest used refrigeration specialist in Europe, but also, we deliver all equipment including an extensive test, warranty and industrial cleaning. \*If requested we are happy to arrange your logistics.